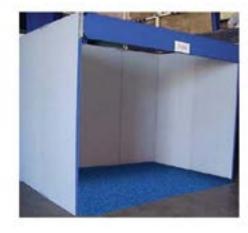

### Your Stand - What you Get!

#### **General Stand Specification**

Complete ready, walk on stand. Blue Carpet, Walls - Grey, velcro compatible, for easy fixing of graphics, Blue fascia board, Company Name Board White with Red Lettering, Silver Frames, Twin Power Point and Two Spotlights.