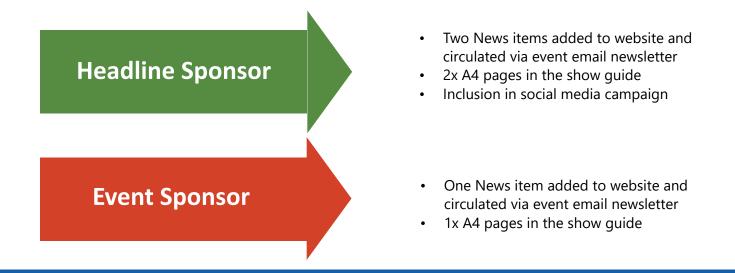

### Your Stand - What you Get!

# **Sponsorship Options**

The EMC & Compliance International conference, offers a wide range of sponsorship options to help enhance the sector's awareness and recognition of your organisations' activities. EMC & Compliance International benefit from being promoted throughout the events marketing campaign, including in the run-up to the event and afterwards in post-event media coverage.

Previous sponsors have reported increased brand and content awareness in the run-up to the EMC & Compliance International event. As well as enhanced visitor numbers and more quality time spent with decision makers, generating new sales leads and contacts for research and business partnerships.