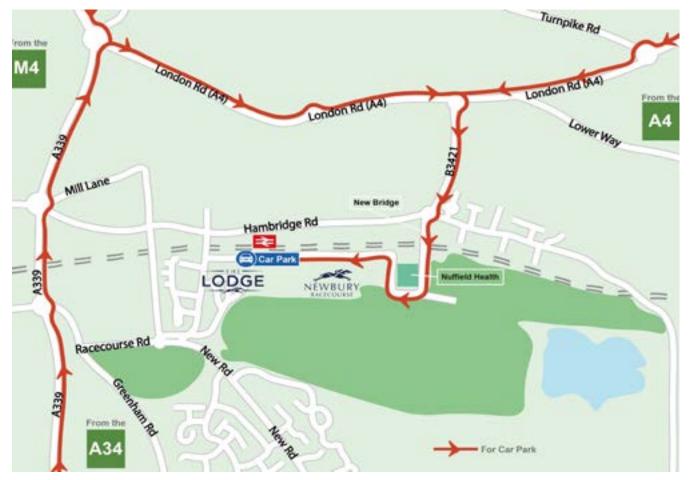

## **Newbury Racecourse Directions**

#### From M4 – Junction 13

Exit the M4 at Junction 13 and join the A34 for Newbury. Follow the signs for Newbury, joining the A339. Go straight on at the Vodafone roundabout and first set of traffic lights. For Car Park 4 – Sat navs use postcode **RG14 5AW** 

#### **By Train**

Newbury Racecourse has its own station, one stop from Newbury Station, with direct connections to London Paddington and the West.

#### From M3 – Junction 9

Exit the M3 at Junction 9 (signed to the Midlands, Newbury and A34). Join the A34 heading North, leave the A34 at the exit signposted Newbury B4640. Follow the B4640 towards Newbury and go through Newtown, to the roundabout with the A339 Basingstoke Road by the Swan Inn. Turn left onto the dual carriageway (passing St. Gabriel's School on the right). Go straight on at the roundabout at the top of the hill. For Car Park 4 – Sat navs use postcode **RG14 5AW** 